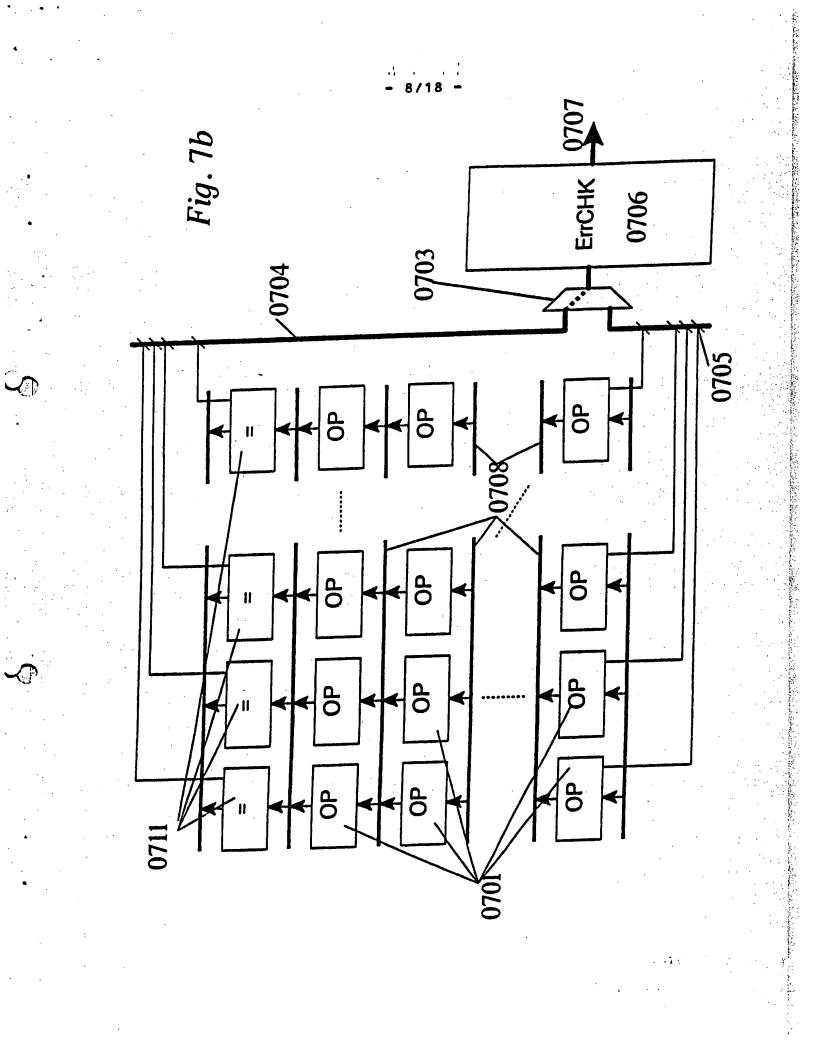

This Page Is Inserted by IFW Operations and is not a part of the Official Record

## **BEST AVAILABLE IMAGES**

Defective images within this document are accurate representations of the original documents submitted by the applicant.

Defects in the images may include (but are not limited to):

- BLACK BORDERS
- TEXT CUT OFF AT TOP, BOTTOM OR SIDES
- FADED TEXT
- ILLEGIBLE TEXT
- SKEWED/SLANTED IMAGES
- COLORED PHOTOS
- BLACK OR VERY BLACK AND WHITE DARK PHOTOS
- GRAY SCALE DOCUMENTS

## **IMAGES ARE BEST AVAILABLE COPY.**

## As rescanning documents *will not* correct images, please do not report the images to the Image Problem Mailbox.







-''3/18 '-'

Fig. 3



- 4/18 -

Fig.

ř





and the second













12/18 -

Sec. Sec.

ないないないないのであるとないとないないと







: